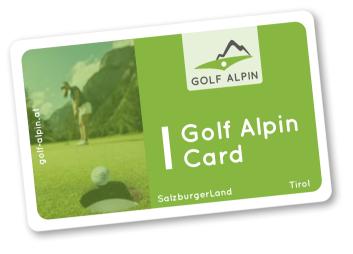

#### Variety at an attractive price

Golf enthusiasts easily get to know the versatile Golf Alpin courses, thanks to the numerous holiday packages which include the Golf Alpin Card. You can choose a card with either three, four or five greenfees, and enjoy a round on any of the Golf Alpin courses (please take a look at the map) any day of the year. If you cannot play all rounds during your stay that's no problem. The Golf Alpin Card is also valid during the upcoming season.

#### Your personal Golf Alpin card advantages

Valid at all Golf Alpin partner clubs in Tirol and SalzburgerLand\* Total points of the card can be used flexibly, for instance:

- 5 rounds on 18-hole courses or
- 3 rounds on 18-hole courses plus 4 rounds on 9-hole courses or
- 10 rounds on 9-hole courses, ...