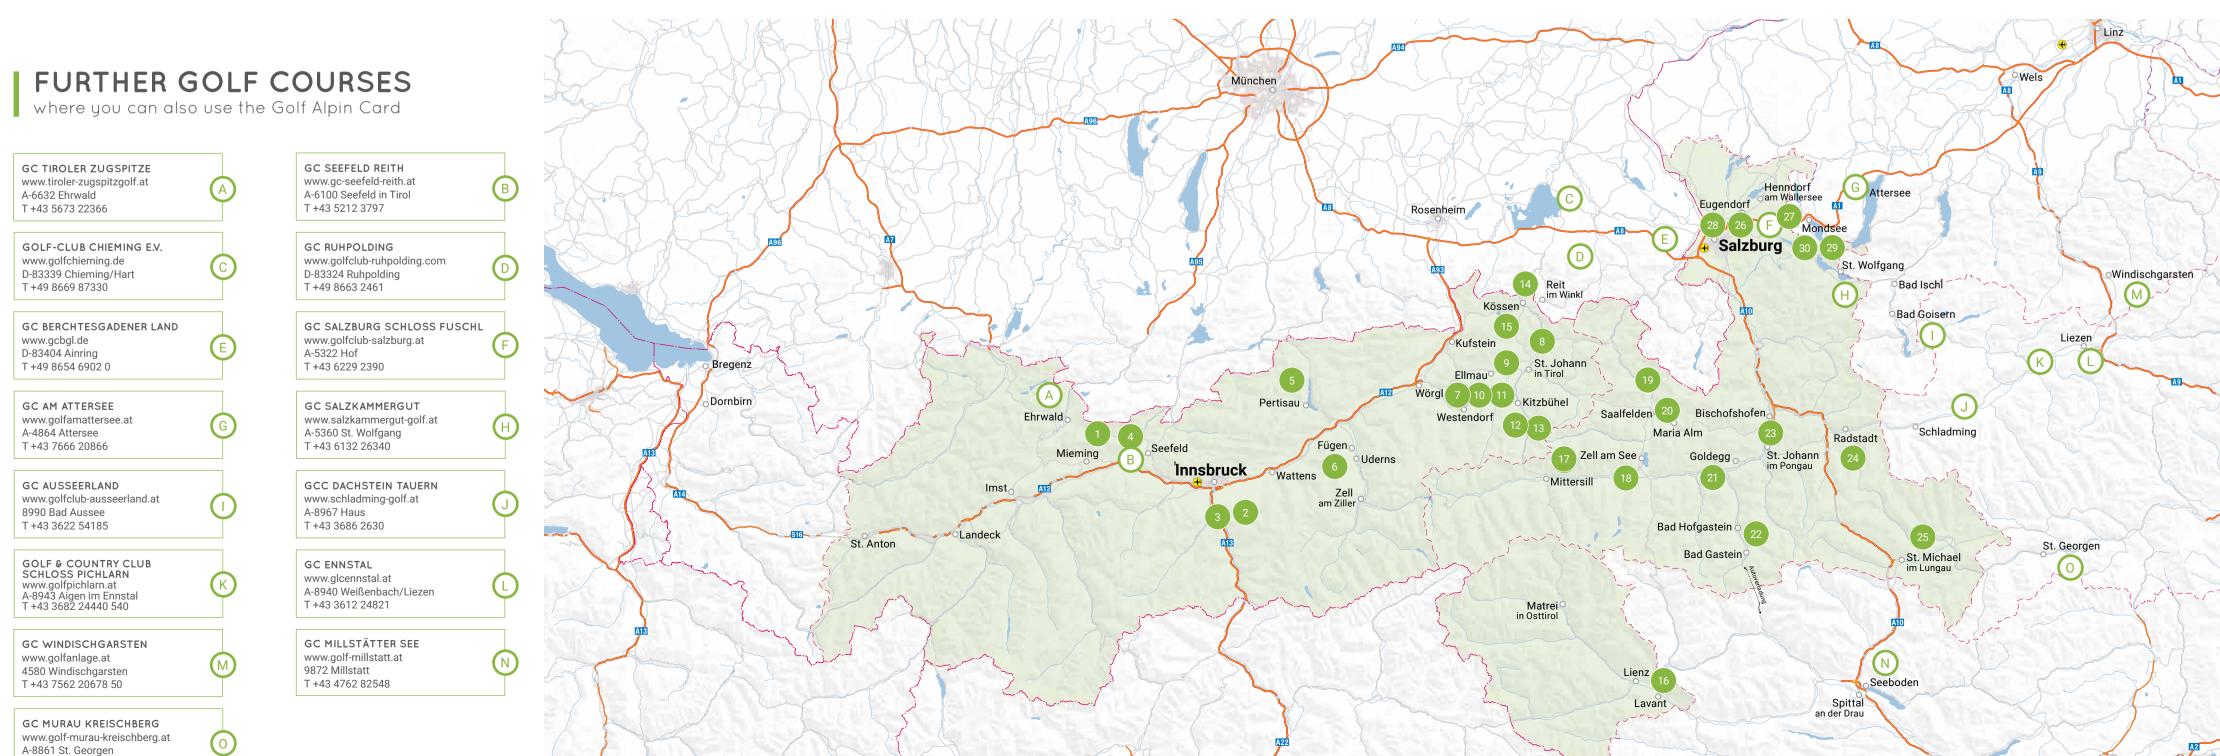

#### Your personal Golf Alpin card advantages

Valid at all Golf Alpin partner clubs in Tirol and SalzburgerLand\* Total points of the card can be used flexibly, for instance:

- 5 rounds on 18-hole courses or
- 3 rounds on 18-hole courses plus 4 rounds on 9-hole courses or
- 10 rounds on 9-hole courses, ...

\* Please observe possible handicap requirements of individual clubs. 9-hole rounds may not be played with the Golf Alpin Card at golf clubs with 18 holes (or more). The golfcourses GC Kitzbühel Kaps and GC Innsbruck Igls Lans do not accept the